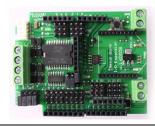

#### Parts included

- 58mm Plastic Omni-wheel X 4
- Namiki DC Motor with encoders X 4
- Arduino 328 Controller X1
- Arduino IO ExpansionX1
- 12V NI-MH Battery X 1
- 12V ChargerX1

### **Parts Description**

Arduino IO Expansion is a sensor expansion board. The controller board is programmed from the PC in C, C++ programming language.

Arduino 328 is a microcontroller board. The USB port can be used for download of own programs and for transmitting data to the PC.