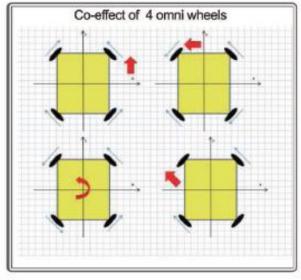

r board. The USB port can be used for download of own programs and for transmitting data to the PC.



With the help of omni wheels, robot kit can move to all direction.

## **Specifications:**

| Product Name  | 58mm Omni wheel mobile robot kit | Speed         | 0.2m/s         |
|---------------|----------------------------------|---------------|----------------|
| Part Number   | 10020                            | Power         | 17W            |
| Appearance    | Square                           | Drive Mode    | 4 Wheels Drive |
| Max Width     | 170mm                            | Color         | Blue           |
| Height        | 60mm                             | Net Weight    | 1.5 kg         |
| Body Material | Aluminum Alloy                   | Load Capacity | 2kg            |