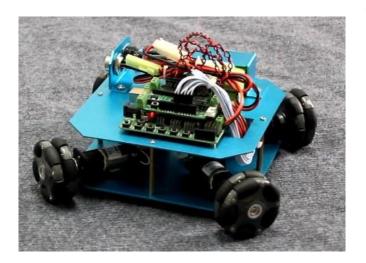

# 4WD 58mm Omni Wheel Robot Kit 10020

This Arduino Robot Kit is a 4WD 58mm Omni Wheel mobile robot kit for autonomous and research applications. It's capable of moving in any direction continuously without changing the direction of the wheels. The 4WD 48mm Omni Wheel Arduino Robot Kit supports programmable in C, C++ and especially developed for hobby, professional and educational use. The 58mm Omni Wheel arduino robot kit includes Arduino microcontroller, IO expansion and DC motor with encoders, and can be programmable with the open source Arduino language. It makes you add more levels much easily as there are pre-drilled holes of screw and firm aluminum alloy body.

#### Features:

- 4 wheel drive
- 58mm Omni wheel
- Aluminum alloy fram
- Easy to assemble
- DC motor with encoder
- Capable of moving omni direction and rotating

#### Parts included

- 58mm Plastic Omni-wheel X 4
- Namiki DC Motor with encoders X 4
- Arduino 328 Controller X1
- Arduino IO ExpansionX1
- 12V NI-MH Battery X 1
- 12V ChargerX1