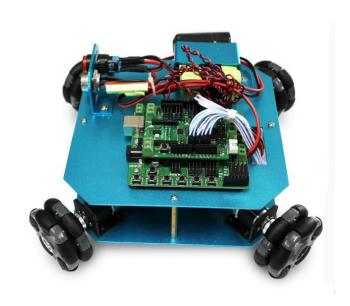

# 4WD 58mm Omni Wheel Robot Kit 10020

This Arduino Robot Kit is a 4WD 58mm Omni Wheel mobile robot kit for autonomous and research applications. It's capable of moving in any direction continuously without changing the direction of the wheels. The 4WD 48mm Omni Wheel Arduino Robot Kit supports programmable in C, C++ and especially developed for hobby, professional and educational use. The 58mm Omni Wheel arduino robot kit includes Arduino microcontroller, IO expansion and DC motor with encoders, and can be programmable with the open source Arduino language. It makes you add more levels much easily as there are pre-drilled holes of screw and firm aluminum alloy body.

#### Features:

- 4 wheel drive
- 58mm Omni wheel
- Aluminum alloy fram
- Easy to assemble
- DC motor with encoder
- Capable of moving omni direction and rotating

#### Parts included

- 58mm Plastic Omni-wheel X 4
- Namiki DC Motor with encoders X 4
- Arduino 328 Controller X1
- Arduino IO ExpansionX1
- 12V NI-MH Battery X 1
- 12V ChargerX1

## **Specifications:**

| Product Name  | 58mm Omni wheel mobile robot kit | Speed         | 0.2m/s         |
|---------------|----------------------------------|---------------|----------------|
| Part Number   | 10020                            | Power         | 17W            |
| Appearance    | Square                           | Drive Mode    | 4 Wheels Drive |
| Max Width     | 170mm                            | Color         | Blue           |
| Height        | 60mm                             | Net Weight    | 1.5 kg         |
| Body Material | Aluminum Alloy                   | Load Capacity | 2kg            |