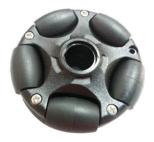

#### Features:

- 4 wheel drive
- 58mm Omni wheel
- Aluminum alloy fram
- Easy to assemble
- DC motor with encoder
- Capable of moving omni direction and rotating

#### Parts included

- 58mm Plastic Omni-wheel X 4
- Namiki DC Motor with encoders X 4
- Arduino 328 Controller X1
- Arduino IO ExpansionX1
- 12V NI-MH Battery X 1
- 12V ChargerX1

With the help of omni wheels, robot kit can move to all direction.