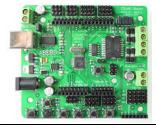

#### Parts included

- 58mm Plastic Omni-wheel X 4
- Namiki DC Motor with encoders X 4
- Arduino 328 Controller X1
- Arduino IO ExpansionX1
- 12V NI-MH Battery X 1
- 12V ChargerX1

### **Parts Description**

Arduino IO Expansion is a sensor expansion board. The controller board is programmed from the PC in C, C++ programming language.

Arduino 328 is a microcontroller board. The USB port can be used for download of own programs and for transmitting data to the PC.